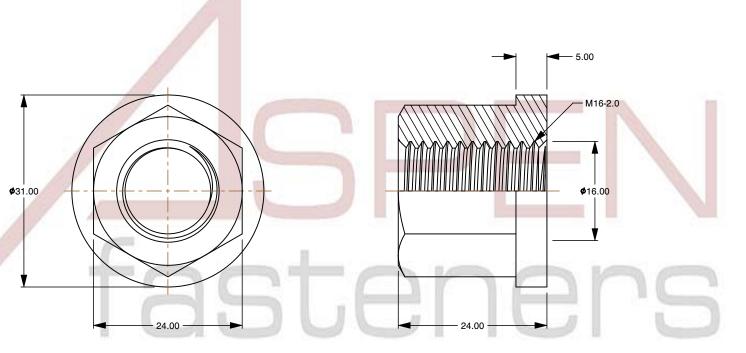

## Notes:

1. Category: Hex High Nuts with Collar

2. System of Measurement: Metric

3. Form and Design: Length 1.5 X Diameter

4. Drive Style: External Hex Drive5. Thread Length: Full Thread

6. Thread Direction: Right-Hand Thread

SCALE 1.639

PRODUCT NAME
M16-2.0 DIN 6331, Metric, Hex High
Nuts with Collar, Length 1.5 X Diameter,
A2 Stainless Steel

PART NUMBER: ME599-1620X24X31X24

UNIT METRIC

ISSUED 2023-11-23

SHEET 1 of 1