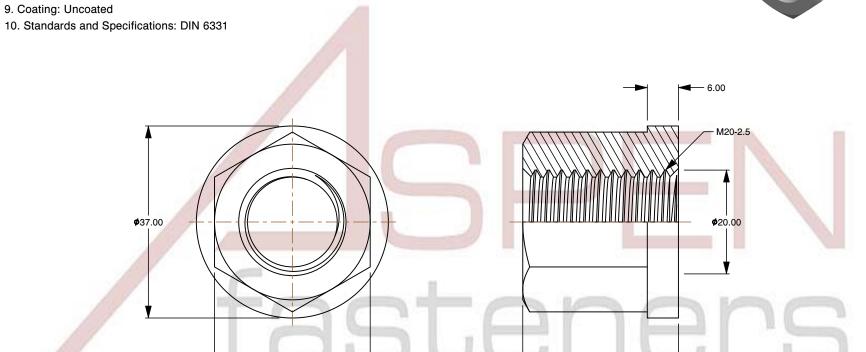

## Notes:

1. Category: Hex High Nuts with Collar

2. System of Measurement: Metric

3. Form and Design: Length 1.5 X Diameter

4. Drive Style: External Hex Drive

5. Thread Length: Full Thread

6. Thread Direction: Right-Hand Thread

7. Material: Stainless Steel

8. Material Grade: A2 Stainless Steel

This file and any associated information and specifications are provided for reference and evaluation purposes only and is subject to change without notice. Aspen Fasteners Inc. makes

SCALE 1.373

PRODUCT NAME M20-2.5 DIN 6331, Metric, Hex High Nuts with Collar, Length 1.5 X Diameter, A2 Stainless Steel

PART NUMBER: ME599-2025X30X37X30

UNIT METRIC

**ISSUED** 2023-11-23

SHEET 1 of 1