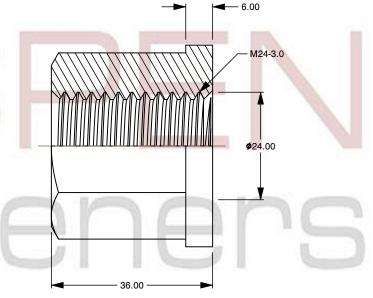

1. Category: Hex High Nuts with Collar

2. System of Measurement: Metric

3. Form and Design: Length 1.5 X Diameter

**\$**45.00

4. Drive Style: External Hex Drive

5. Thread Length: Full Thread

6. Thread Direction: Right-Hand Thread

7. Material: Stainless Steel

8. Material Grade: A2 Stainless Steel

9. Coating: Uncoated

This file and any associated information and specifications are provided for reference and evaluation purposes only and is subject to change without notice. Aspen Fasteners Inc. makes

36.00

no representations, warranties, or guarantees as to the appropriateness, accuracy, completeness, or suitability for any purpose of the file, information or specifications. You are solely responsible for the use of the file, information, or specifications.

SCALE 1.185

PRODUCT NAME M24-3.0 DIN 6331, Metric, Hex High Nuts with Collar, Length 1.5 X Diameter, A2 Stainless Steel

PART NUMBER: ME599-2430X36X45X36

UNIT METRIC

**ISSUED** 2023-11-23

SHEET 1 of 1