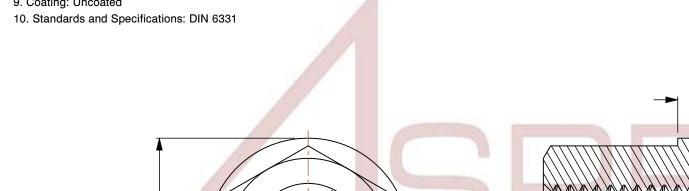

1. Category: Hex High Nuts with Collar

2. System of Measurement: Metric

3. Form and Design: Length 1.5 X Diameter

**\$**45.00

4. Drive Style: External Hex Drive

5. Thread Length: Full Thread

6. Thread Direction: Right-Hand Thread

7. Material: Stainless Steel

8. Material Grade: A2 Stainless Steel

9. Coating: Uncoated

This file and any associated information and specifications are provided for reference and evaluation purposes only and is subject to change without notice. Aspen Fasteners Inc. makes

SCALE 1.185

PRODUCT NAME M24-3.0 DIN 6331, Metric, Hex High Nuts with Collar, Length 1.5 X Diameter, A2 Stainless Steel

PART NUMBER: ME599-2430X36X45X36

UNIT METRIC

**ISSUED** 2023-11-23

SHEET 1 of 1