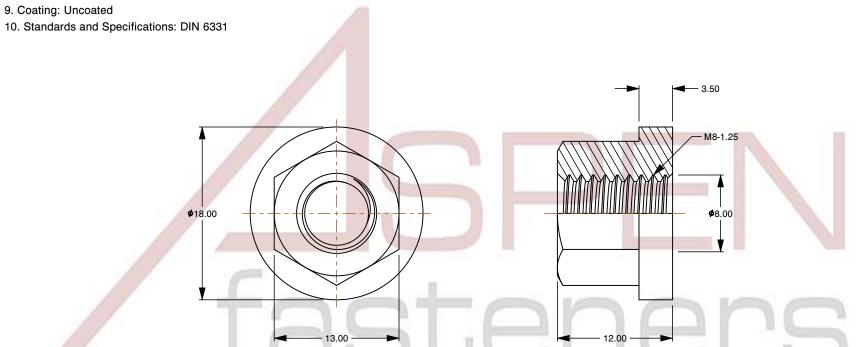

## Notes:

1. Category: Hex High Nuts with Collar

2. System of Measurement: Metric

3. Form and Design: Length 1.5 X Diameter

4. Drive Style: External Hex Drive

5. Thread Length: Full Thread

6. Thread Direction: Right-Hand Thread

7. Material: Stainless Steel

8. Material Grade: A2 Stainless Steel

This file and any associated information and specifications are provided for reference and evaluation purposes only and is subject to change without notice. Aspen Fasteners Inc. makes

SCALE 2.540

PRODUCT NAME M8-1.25 DIN 6331, Metric, Hex High Nuts with Collar, Length 1.5 X Diameter, A2 Stainless Steel

PART NUMBER: ME599-8125X12X18X13

UNIT METRIC

**ISSUED** 2023-11-23

SHEET 1 of 1