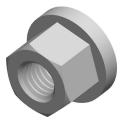

## Notes:

1. Category: Hex High Nuts with Collar

2. System of Measurement: Metric

3. Form and Design: Length 1.5 X Diameter

4. Drive Style: External Hex Drive5. Thread Length: Full Thread

6. Thread Direction: Right-Hand Thread

7. Material: Stainless Steel

8. Material Grade: A4 Stainless Steel

9. Coating: Uncoated

This file and any associated information and specifications are provided for reference and evaluation purposes only and is subject to change without notice. Aspen Fasteners Inc. makes

SCALE 2.078

PRODUCT NAME
M10-1.5 DIN 6331, Metric, Hex High
Nuts with Collar, Length 1.5 X Diameter,
A4 Stainless Steel

PART NUMBER: ME600-1015X15X22X16

UNIT METRIC

ISSUED 2023-11-23

SHEET 1 of 1