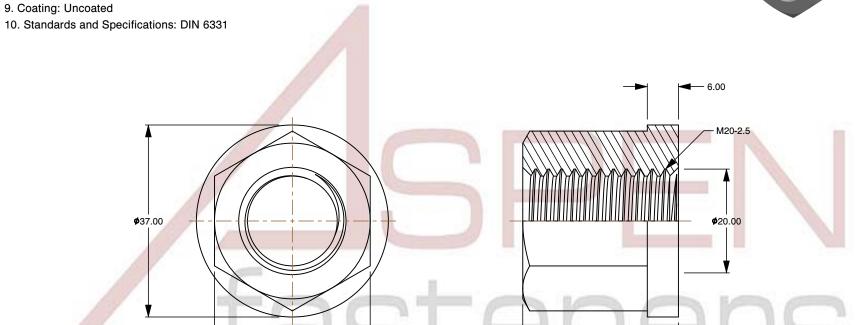

## Notes:

1. Category: Hex High Nuts with Collar

2. System of Measurement: Metric

3. Form and Design: Length 1.5 X Diameter

4. Drive Style: External Hex Drive 5. Thread Length: Full Thread

6. Thread Direction: Right-Hand Thread

7. Material: Stainless Steel

8. Material Grade: A4 Stainless Steel

This file and any associated information and specifications are provided for reference and evaluation purposes only and is subject to change without notice. Aspen Fasteners Inc. makes

SCALE 1.373

PRODUCT NAME M20-2.5 DIN 6331, Metric, Hex High Nuts with Collar, Length 1.5 X Diameter, A4 Stainless Steel

PART NUMBER: ME600-2025X30X37X30

UNIT METRIC

**ISSUED** 2023-11-23

SHEET 1 of 1