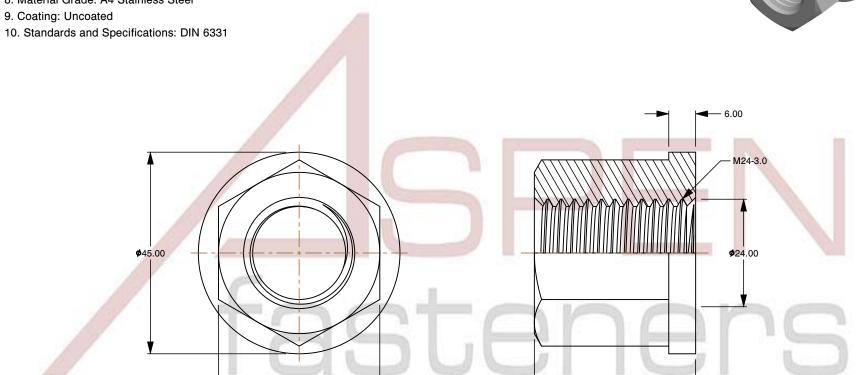

1. Category: Hex High Nuts with Collar

2. System of Measurement: Metric

3. Form and Design: Length 1.5 X Diameter

4. Drive Style: External Hex Drive

5. Thread Length: Full Thread

6. Thread Direction: Right-Hand Thread

7. Material: Stainless Steel

8. Material Grade: A4 Stainless Steel

This file and any associated information and specifications are provided for reference and evaluation purposes only and is subject to change without notice. Aspen Fasteners Inc. makes

SCALE 1.185

PRODUCT NAME M24-3.0 DIN 6331, Metric, Hex High Nuts with Collar, Length 1.5 X Diameter, A4 Stainless Steel

36.00

PART NUMBER: ME600-2430X36X45X36

UNIT METRIC

**ISSUED** 2023-11-23

SHEET 1 of 1