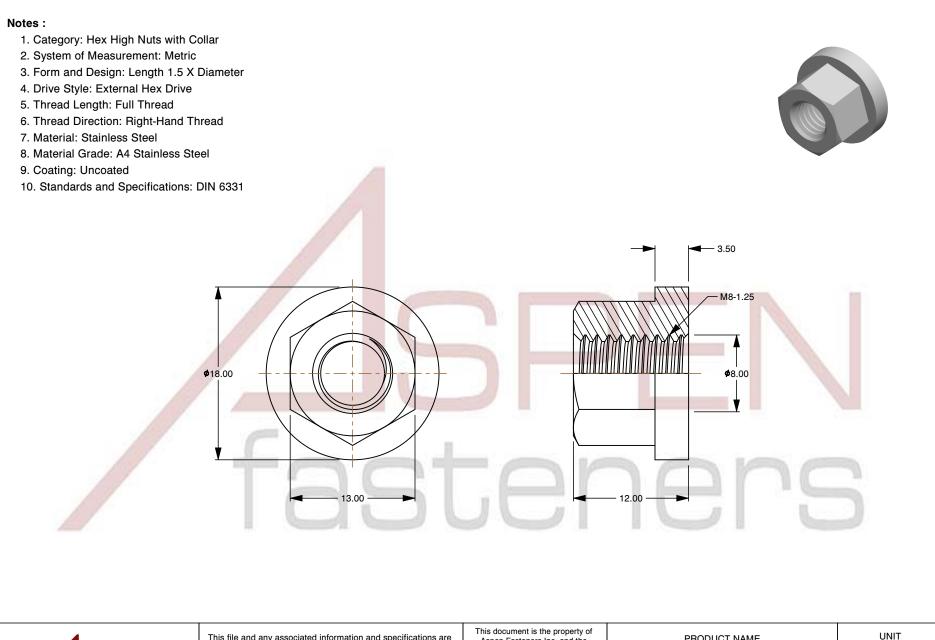

This file and any associated information and specifications are provided for reference and evaluation purposes only and is subject to change without notice. Aspen Fasteners Inc. makes no representations, warranties, or guarantees as to the appropriateness, accuracy, completeness, or suitability for any purpose of the file, information or specifications. You are solely responsible for the use of the file, information, or specifications.

Aspen Fasteners Inc. and the information it contains may not be reproduced, disclosed, or shared with any third party without the expressed written permission of Aspen Fasteners Inc.

SCALE 2.540

| PRODUCT NAME<br>M8-1.25 DIN 6331, Metric, Hex High<br>Nuts with Collar, Length 1.5 X Diameter,<br>A4 Stainless Steel | UNIT<br>METRIC       |
|----------------------------------------------------------------------------------------------------------------------|----------------------|
|                                                                                                                      | ISSUED<br>2023-11-23 |
| PART NUMBER: ME600-8125X12X18X13                                                                                     | SHEET 1 of 1         |