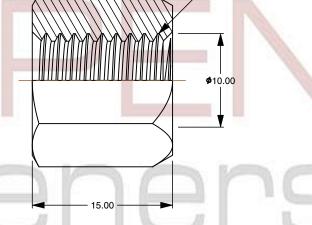

M10-1.5

This file and any associated information and specifications are provided for reference and evaluation purposes only and is subject to change without notice. Aspen Fasteners Inc. makes no representations, warranties, or guarantees as to the appropriateness, accuracy, completeness, or suitability for any purpose of the file, information or specifications. You are solely responsible for the use of the file, information, or specifications.

16.00

This document is the property of Aspen Fasteners Inc. and the information it contains may not be reproduced, disclosed, or shared with any third party without the expressed written permission of Aspen Fasteners Inc. SCALE 2.475

| PRODUCT NAME<br>M10-1.5 DIN 6330, Metric, Hex High Nuts,<br>Length 1.5 X Diameter, A2 Stainless Steel | UNIT<br>METRIC       |
|-------------------------------------------------------------------------------------------------------|----------------------|
|                                                                                                       | ISSUED<br>2023-11-23 |
| PART NUMBER: ME601-1015X15X16                                                                         | SHEET 1 of 1         |