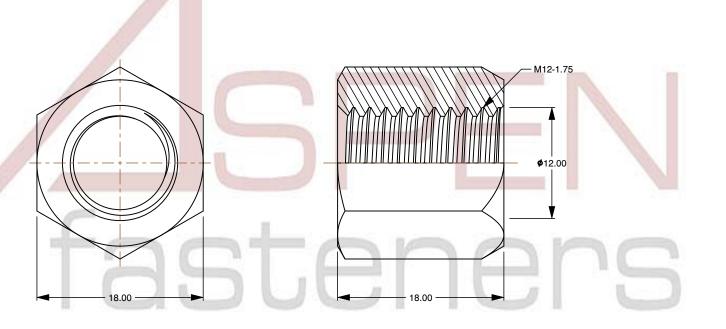

## Notes:

1. Category: Hex High Nuts

2. System of Measurement: Metric

3. Form and Design: Length 1.5 X Diameter

4. Drive Style: External Hex Drive5. Thread Length: Full Thread

6. Thread Direction: Right-Hand Thread

7. Material: Stainless Steel

8. Material Grade: A2 Stainless Steel

9. Coating: Uncoated

10. Standards and Specifications: DIN 6330

This file and any associated information and specifications are provided for reference and evaluation purposes only and is subject to change without notice. Aspen Fasteners Inc. makes

SCALE 2.444

PRODUCT NAME
M12-1.75 DIN 6330, Metric,
Hex High Nuts, Length 1.5 X Diameter,
A2 Stainless Steel

PART NUMBER: ME601-12175X18X18

UNIT METRIC

ISSUED 2023-11-23

SHEET 1 of 1