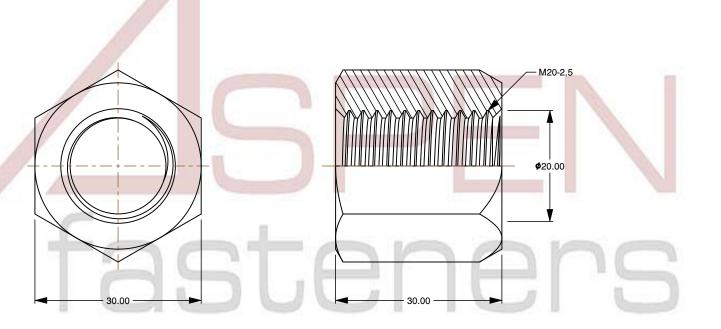

SCALE 1.466

PRODUCT NAME
M20-2.5 DIN 6330, Metric, Hex High Nuts,
Length 1.5 X Diameter, A2 Stainless Steel

PART NUMBER: ME601-2025X30X30

UNIT METRIC

ISSUED 2023-11-23

SHEET 1 of 1