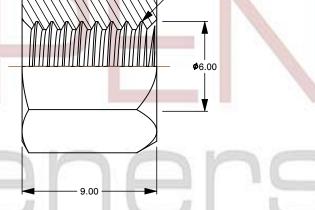

## Notes :

- 1. Category: Hex High Nuts
- 2. System of Measurement: Metric
- 3. Form and Design: Length 1.5 X Diameter
- 4. Drive Style: External Hex Drive
- 5. Thread Length: Full Thread
- 6. Thread Direction: Right-Hand Thread
- 7. Material: Stainless Steel
- 8. Material Grade: A2 Stainless Steel
- 9. Coating: Uncoated
- 10. Standards and Specifications: DIN 6330

M6-1.0

This file and any associated information and specifications are provided for reference and evaluation purposes only and is subject to change without notice. Aspen Fasteners Inc. makes no representations, warranties, or guarantees as to the appropriateness, accuracy, completeness, or suitability for any purpose of the file, information or specifications. You are solely responsible for the use of the file, information, or specifications.

10.00

This document is the property of Aspen Fasteners Inc. and the information it contains may not be reproduced, disclosed, or shared with any third party without the expressed written permission of Aspen Fasteners Inc. SCALE 3.959

| PRODUCT NAME<br>M6-1.0 DIN 6330, Metric, Hex High Nuts,<br>Length 1.5 X Diameter, A2 Stainless Steel | UNIT<br>METRIC       |
|------------------------------------------------------------------------------------------------------|----------------------|
|                                                                                                      | ISSUED<br>2023-11-23 |
| PART NUMBER: ME601-610X9X10                                                                          | SHEET 1 of 1         |