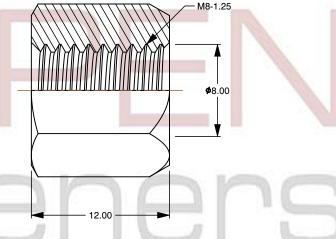

## Notes :

- 1. Category: Hex High Nuts
- 2. System of Measurement: Metric
- 3. Form and Design: Length 1.5 X Diameter
- 4. Drive Style: External Hex Drive
- 5. Thread Length: Full Thread
- 6. Thread Direction: Right-Hand Thread
- 7. Material: Stainless Steel
- 8. Material Grade: A2 Stainless Steel
- 9. Coating: Uncoated
- 10. Standards and Specifications: DIN 6330

| PRODUCT NAME<br>M8-1.25 DIN 6330, Metric, Hex High Nuts,<br>Length 1.5 X Diameter, A2 Stainless Steel | UNIT<br>METRIC       |
|-------------------------------------------------------------------------------------------------------|----------------------|
|                                                                                                       | ISSUED<br>2023-11-23 |
| PART NUMBER: ME601-8125X12X13                                                                         | SHEET 1 of 1         |