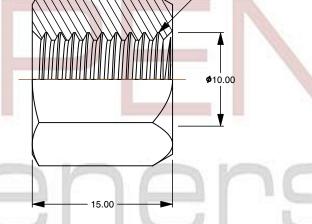

## Notes :

- 1. Category: Hex High Nuts
- 2. System of Measurement: Metric
- 3. Form and Design: Length 1.5 X Diameter
- 4. Drive Style: External Hex Drive
- 5. Thread Length: Full Thread
- 6. Thread Direction: Right-Hand Thread
- 7. Material: Stainless Steel
- 8. Material Grade: A4 Stainless Steel
- 9. Coating: Uncoated
- 10. Standards and Specifications: DIN 6330

M10-1.5

This file and any associated information and specifications are provided for reference and evaluation purposes only and is subject to change without notice. Aspen Fasteners Inc. makes no representations, warranties, or guarantees as to the appropriateness, accuracy, completeness, or suitability for any purpose of the file, information or specifications. You are solely responsible for the use of the file, information, or specifications.

16.00

This document is the property of Aspen Fasteners Inc. and the information it contains may not be reproduced, disclosed, or shared with any third party without the expressed written permission of Aspen Fasteners Inc. SCALE 2.475