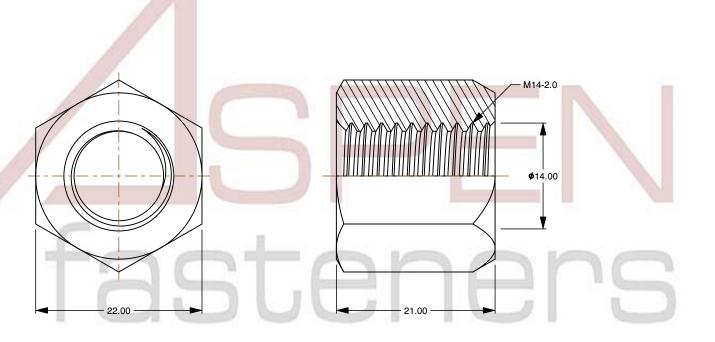

## Notes:

1. Category: Hex High Nuts

2. System of Measurement: Metric

3. Form and Design: Length 1.5 X Diameter

4. Drive Style: External Hex Drive5. Thread Length: Full Thread

6. Thread Direction: Right-Hand Thread

7. Material: Stainless Steel

8. Material Grade: A4 Stainless Steel

9. Coating: Uncoated

10. Standards and Specifications: DIN 6330

This file and any associated information and specifications are provided for reference and evaluation purposes only and is subject to change without notice. Aspen Fasteners Inc. makes

SCALE 2.000

red M14-2.0 DIN 6330, Metric, Hex High Nuts, he Length 1.5 X Diameter, A4 Stainless Steel

PART NUMBER: ME602-1420X21X22

PRODUCT NAME

UNIT METRIC

ISSUED 2023-11-23

SHEET 1 of 1