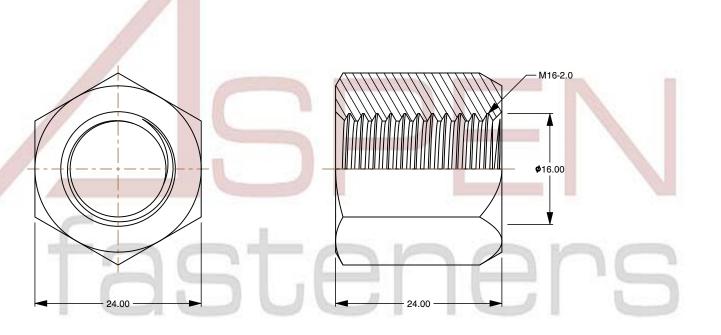

## Notes:

1. Category: Hex High Nuts

2. System of Measurement: Metric

3. Form and Design: Length 1.5 X Diameter

4. Drive Style: External Hex Drive5. Thread Length: Full Thread

6. Thread Direction: Right-Hand Thread

7. Material: Stainless Steel

8. Material Grade: A4 Stainless Steel

9. Coating: Uncoated

10. Standards and Specifications: DIN 6330

This file and any associated information and specifications are provided for reference and evaluation purposes only and is subject to change without notice. Aspen Fasteners Inc. makes

SCALE 1.833

PRODUCT NAME M16-2.0 DIN 6330, Metric, Hex High Nuts, Length 1.5 X Diameter, A4 Stainless Steel

PART NUMBER: ME602-1620X24X24

UNIT METRIC

ISSUED 2023-11-23

SHEET 1 of 1