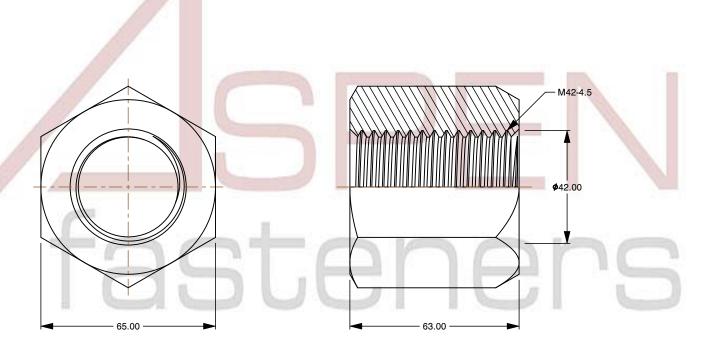

SCALE 0.711

PRODUCT NAME
M42-4.5 DIN 6330, Metric, Hex High Nuts,
Length 1.5 X Diameter, A4 Stainless Steel

PART NUMBER: ME602-4245X63X65

UNIT METRIC

ISSUED 2023-11-23

SHEET 1 of 1