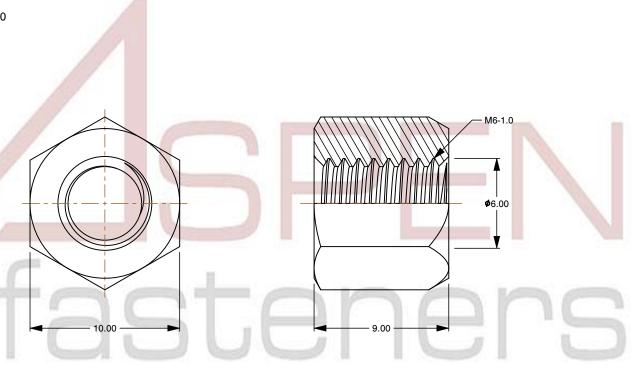

## Notes:

1. Category: Hex High Nuts

2. System of Measurement: Metric

3. Form and Design: Length 1.5 X Diameter

4. Drive Style: External Hex Drive

5. Thread Length: Full Thread6. Thread Direction: Right-Hand Thread

7. Material: Stainless Steel

8. Material Grade: A4 Stainless Steel

9. Coating: Uncoated

10. Standards and Specifications: DIN 6330

This file and any associated information and specifications are provided for reference and evaluation purposes only and is subject to change without notice. Aspen Fasteners Inc. makes

SCALE 3.959

| PRODUCT NAME                              |
|-------------------------------------------|
| M6-1.0 DIN 6330, Metric, Hex High Nuts,   |
| Length 1.5 X Diameter, A4 Stainless Steel |

PART NUMBER: ME602-610X9X10