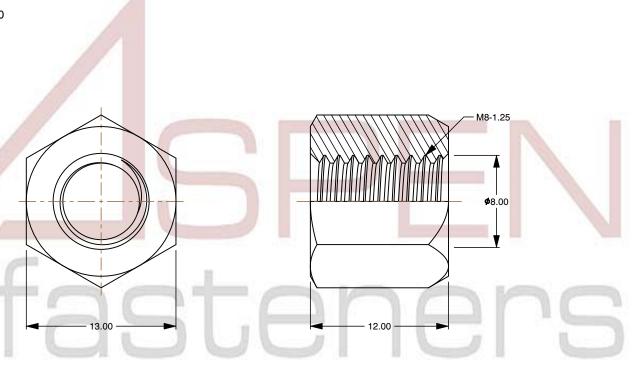

## Notes:

1. Category: Hex High Nuts

2. System of Measurement: Metric

3. Form and Design: Length 1.5 X Diameter

4. Drive Style: External Hex Drive

5. Thread Length: Full Thread

6. Thread Direction: Right-Hand Thread

SCALE 3.046

PRODUCT NAME
M8-1.25 DIN 6330, Metric, Hex High Nuts,
Length 1.5 X Diameter, A4 Stainless Steel

PART NUMBER: ME602-8125X12X13

UNIT METRIC

ISSUED 2023-11-23

SHEET 1 of 1