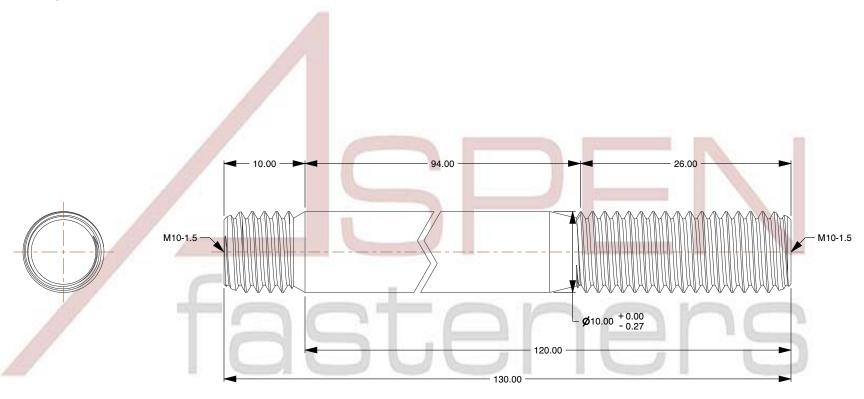

## NOTES:

1. Category: Studs, Double-Ended

2. System of Measurement: Metric

3. Form and Design: Screw-in End 1.0 X Diameter

4. Thread Direction: Right-Hand Thread

5. Material: Steel

6. Material Grade: Class 5.8 Steel

7. Coating: Uncoated

8. Standards and Specifications: DIN 938

This file and any associated information and specifications are provided for reference and evaluation purposes only and is subject to change without notice. Aspen Fasteners Inc. makes no representations, warranties, or guarantees as to the

SCALE 0.084

PRODUCT NAME
M10-1.5 X 120mm DIN 938, Metric, Studs,
Double-Ended, Screw-in End 1.0 X Diameter,
Class 5.8 Steel, Plain

PART NUMBER: ME387-1015X120

UNIT MILLIMETERS

> ISSUED 2023-11-23

SHEET 1 of 1