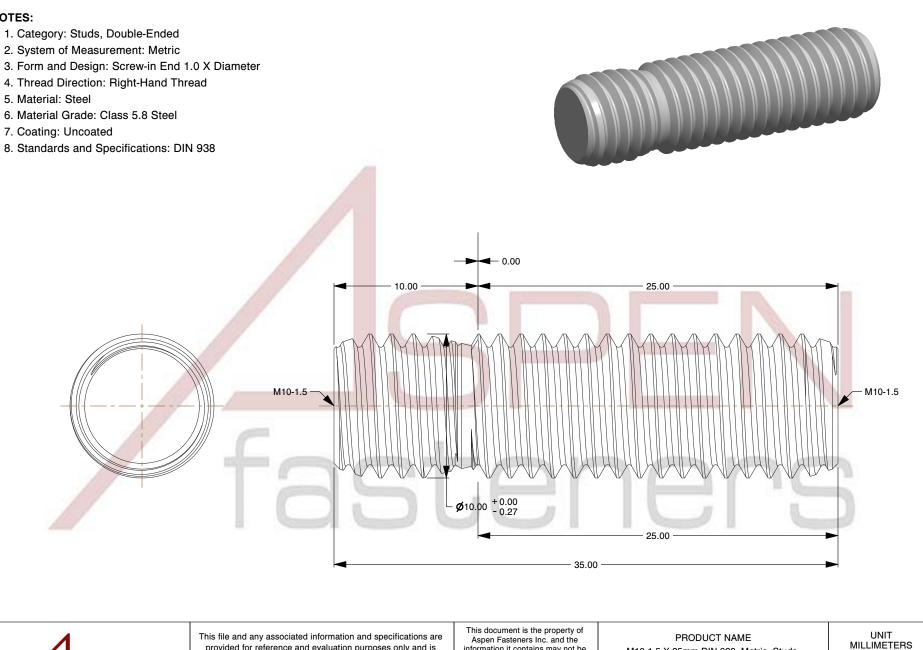

information it contains may not be reproduced, disclosed, or shared with any third party without the expressed written permission of Aspen Fasteners Inc. SCALE 0.150

| PRODUCT NAME<br>M10-1.5 X 25mm DIN 938, Metric, Studs,<br>Double-Ended, Screw-in End 1.0 X Diameter,<br>Class 5.8 Steel, Plain | UNIT<br>MILLIMETERS  |
|--------------------------------------------------------------------------------------------------------------------------------|----------------------|
|                                                                                                                                | ISSUED<br>2023-11-23 |
| PART NUMBER: ME387-1015X25                                                                                                     | SHEET 1 of 1         |
|                                                                                                                                |                      |