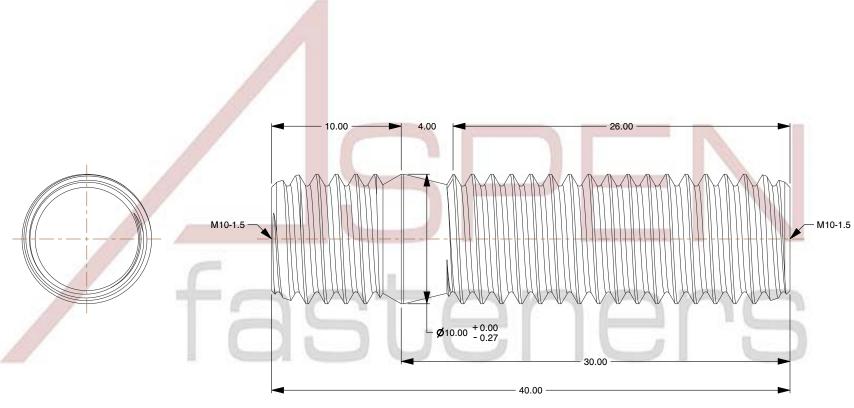

## NOTES:

1. Category: Studs, Double-Ended

2. System of Measurement: Metric

3. Form and Design: Screw-in End 1.0 X Diameter

4. Thread Direction: Right-Hand Thread

5. Material: Steel

6. Material Grade: Class 5.8 Steel

7. Coating: Uncoated

8. Standards and Specifications: DIN 938

This file and any associated information and specifications are provided for reference and evaluation purposes only and is subject to change without notice. Aspen Fasteners Inc. makes no representations, warranties, or guarantees as to the

SCALE 0.135

PRODUCT NAME
M10-1.5 X 30mm DIN 938, Metric, Studs,
Double-Ended, Screw-in End 1.0 X Diameter,
Class 5.8 Steel, Plain

PART NUMBER: ME387-1015X30

UNIT MILLIMETERS

> ISSUED 2023-11-23

SHEET 1 of 1