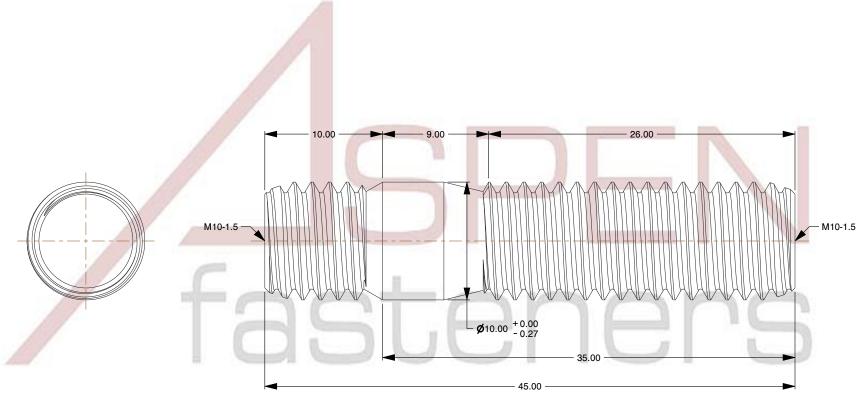

## NOTES:

Category: Studs, Double-Ended
 Category: Additional Control of the Contro

2. System of Measurement: Metric

3. Form and Design: Screw-in End 1.0 X Diameter

4. Thread Direction: Right-Hand Thread

5. Material: Steel

6. Material Grade: Class 5.8 Steel

7. Coating: Uncoated

8. Standards and Specifications: DIN 938

This file and any associated information and specifications are provided for reference and evaluation purposes only and is subject to change without notice. Aspen Fasteners Inc. makes no representations, warranties, or guarantees as to the

SCALE 0.123

PRODUCT NAME
M10-1.5 X 35mm DIN 938, Metric, Studs,
Double-Ended, Screw-in End 1.0 X Diameter,
Class 5.8 Steel, Plain

PART NUMBER: ME387-1015X35

UNIT MILLIMETERS

> ISSUED 2023-11-23

SHEET 1 of 1