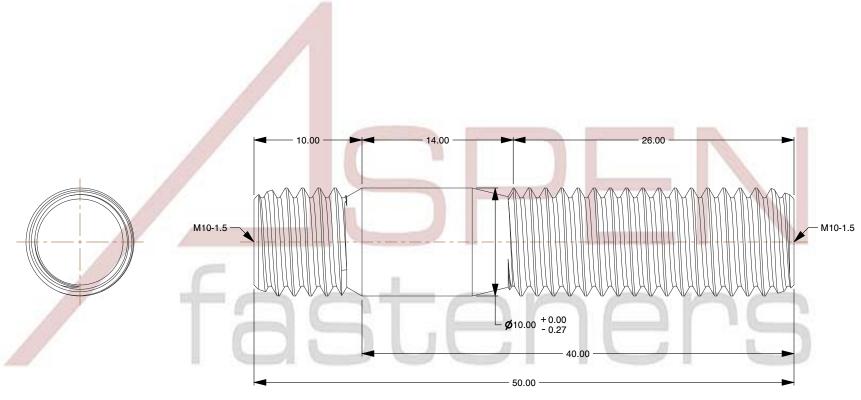

## NOTES:

1. Category: Studs, Double-Ended

2. System of Measurement: Metric

3. Form and Design: Screw-in End 1.0 X Diameter

4. Thread Direction: Right-Hand Thread

5. Material: Steel

6. Material Grade: Class 5.8 Steel

7. Coating: Uncoated

8. Standards and Specifications: DIN 938

This file and any associated information and specifications are provided for reference and evaluation purposes only and is subject to change without notice. Aspen Fasteners Inc. makes no representations, warranties, or guarantees as to the

SCALE 0.113

PRODUCT NAME
M10-1.5 X 40mm DIN 938, Metric, Studs,
Double-Ended, Screw-in End 1.0 X Diameter,
Class 5.8 Steel, Plain

PART NUMBER: ME387-1015X40

UNIT MILLIMETERS

> ISSUED 2023-11-23

SHEET 1 of 1