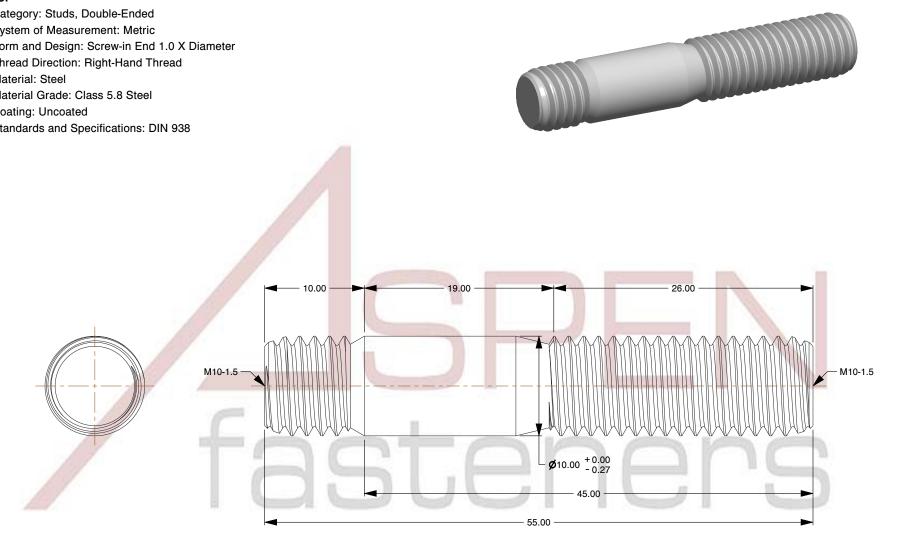

## 1. Category: Studs, Double-Ended

- 2. System of Measurement: Metric
- 3. Form and Design: Screw-in End 1.0 X Diameter
- 4. Thread Direction: Right-Hand Thread
- 5. Material: Steel
- 6. Material Grade: Class 5.8 Steel
- 7. Coating: Uncoated
- 8. Standards and Specifications: DIN 938

| PRODUCT NAME<br>10-1.5 X 45mm DIN 938, Metric, Studs,<br>ble-Ended, Screw-in End 1.0 X Diameter,<br>Class 5.8 Steel, Plain | UNIT<br>MILLIMETERS  |
|----------------------------------------------------------------------------------------------------------------------------|----------------------|
|                                                                                                                            | ISSUED<br>2023-11-23 |
| PART NUMBER: ME387-1015X45                                                                                                 | SHEET 1 of 1         |