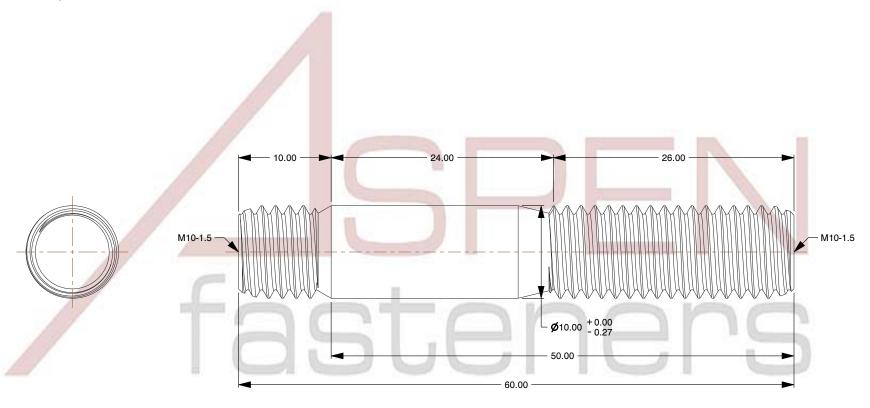

## NOTES:

1. Category: Studs, Double-Ended

2. System of Measurement: Metric

3. Form and Design: Screw-in End 1.0 X Diameter

4. Thread Direction: Right-Hand Thread

5. Material: Steel

6. Material Grade: Class 5.8 Steel

7. Coating: Uncoated

8. Standards and Specifications: DIN 938

This file and any associated information and specifications are provided for reference and evaluation purposes only and is subject to change without notice. Aspen Fasteners Inc. makes no representations, warranties, or guarantees as to the

SCALE 0.096

PRODUCT NAME
M10-1.5 X 50mm DIN 938, Metric, Studs,
Double-Ended, Screw-in End 1.0 X Diameter,
Class 5.8 Steel, Plain

PART NUMBER: ME387-1015X50

UNIT MILLIMETERS

> ISSUED 2023-11-23

SHEET 1 of 1