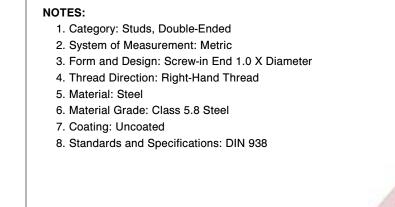

29.00

| PRODUCT NAME<br>M10-1.5 X 55mm DIN 938, Metric, Studs,<br>Double-Ended, Screw-in End 1.0 X Diameter,<br>Class 5.8 Steel, Plain | UNIT<br>MILLIMETERS  |
|--------------------------------------------------------------------------------------------------------------------------------|----------------------|
|                                                                                                                                | ISSUED<br>2023-11-23 |
| PART NUMBER: ME387-1015X55                                                                                                     | SHEET 1 of 1         |