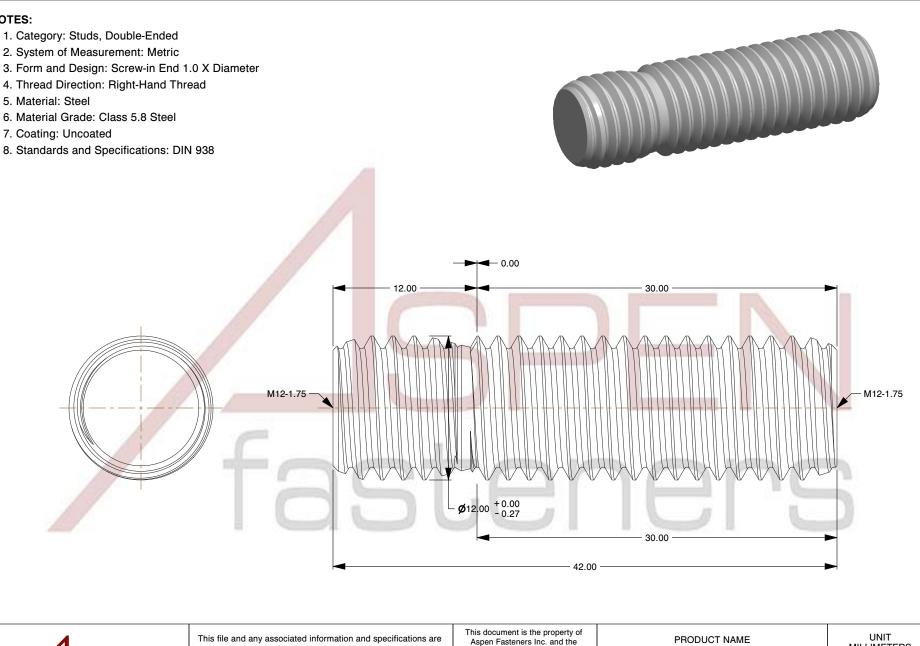

information it contains may not be reproduced, disclosed, or shared with any third party without the expressed written permission of Aspen Fasteners Inc. SCALE 0.125

| PRODUCT NAME<br>M12-1.75 X 30mm DIN 938, Metric, Studs,<br>Double-Ended, Screw-in End 1.0 X Diameter,<br>Class 5.8 Steel, Plain | UNIT<br>MILLIMETERS  |
|---------------------------------------------------------------------------------------------------------------------------------|----------------------|
|                                                                                                                                 | ISSUED<br>2023-11-23 |
| PART NUMBER: ME387-12175X30                                                                                                     | SHEET 1 of 1         |
|                                                                                                                                 |                      |