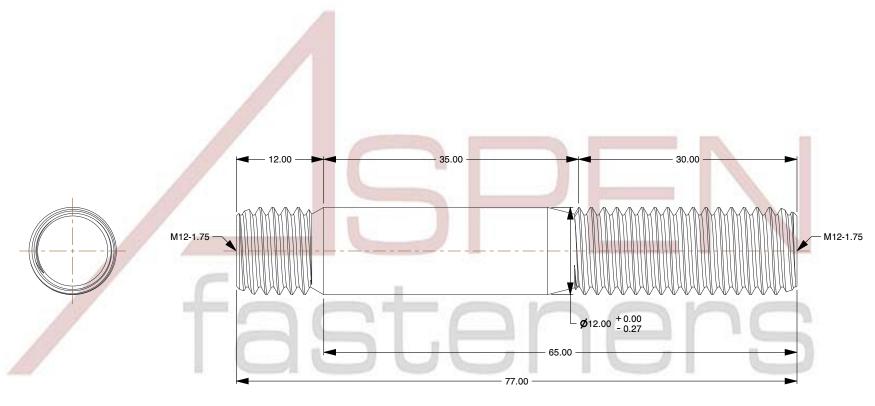

## NOTES:

1. Category: Studs, Double-Ended

2. System of Measurement: Metric

3. Form and Design: Screw-in End 1.0 X Diameter

4. Thread Direction: Right-Hand Thread

5. Material: Steel

6. Material Grade: Class 5.8 Steel

7. Coating: Uncoated

8. Standards and Specifications: DIN 938

This file and any associated information and specifications are provided for reference and evaluation purposes only and is subject to change without notice. Aspen Fasteners Inc. makes no representations, warranties, or guarantees as to the

SCALE 0.076

PRODUCT NAME
M12-1.75 X 65mm DIN 938, Metric, Studs,
Double-Ended, Screw-in End 1.0 X Diameter,
Class 5.8 Steel, Plain

PART NUMBER: ME387-12175X65

UNIT MILLIMETERS

> ISSUED 2023-11-23

SHEET 1 of 1