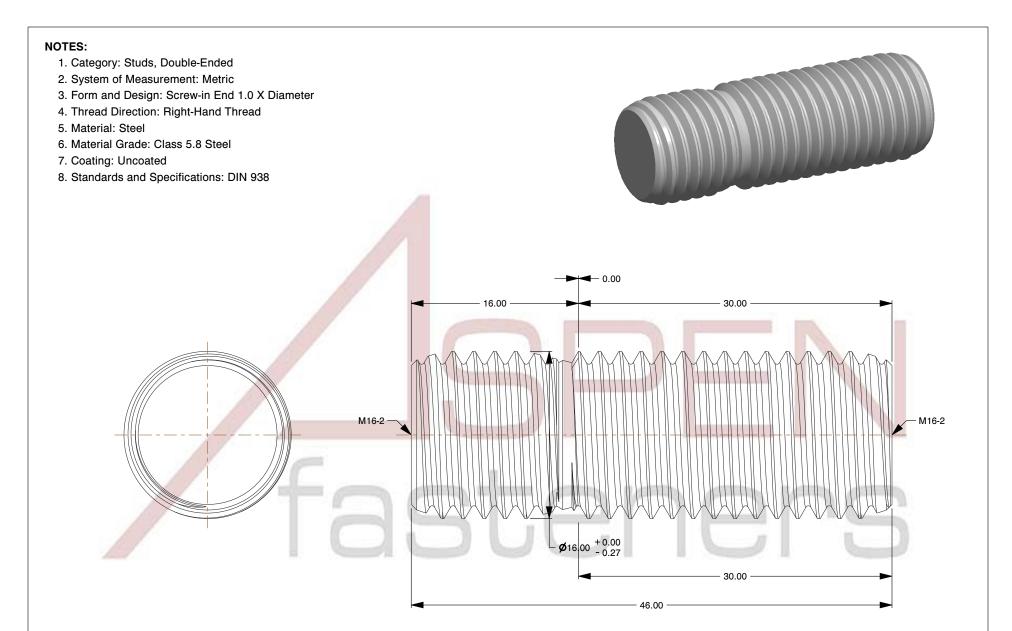

SCALE 0.109

M16-2.0 X 30mm DIN 938, Metric, Studs, Double-Ended, Screw-in End 1.0 X Diameter, Class 5.8 Steel, Plain

PRODUCT NAME

PART NUMBER: ME387-1620X30

UNIT MILLIMETERS

ISSUED 2023-11-23

SHEET 1 of 1