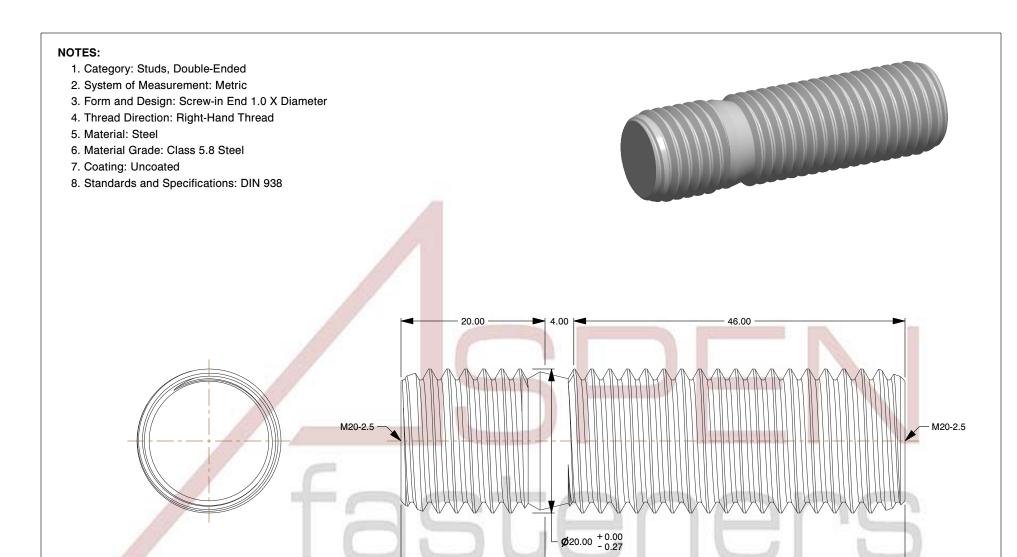

70.00

SCALE 0.075

PRODUCT NAME M20-2.5 X 50mm DIN 938, Metric, Studs, Double-Ended, Screw-in End 1.0 X Diameter,

Class 5.8 Steel, Plain

PART NUMBER: ME387-2025X50

UNIT MILLIMETERS

**ISSUED** 2023-11-23

SHEET 1 of 1