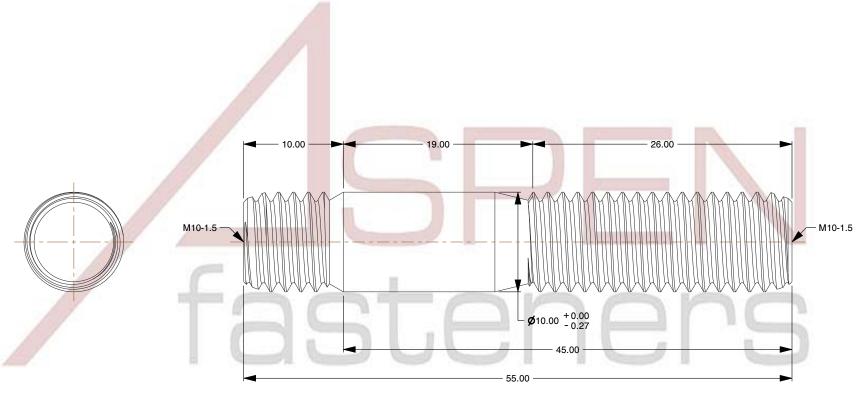

## NOTES:

1. Category: Studs, Double-Ended

2. System of Measurement: Metric

3. Form and Design: Screw-in End 1.0 X Diameter

4. Thread Direction: Right-Hand Thread

5. Material: Stainless Steel

6. Material Grade: A2 Stainless Steel

SCALE 0.104

M10-1.5 X 45mm DIN 938, Metric, Studs, Double-Ended, Screw-in End 1.0 X Diameter, A2 Stainless Steel

PART NUMBER: ME388-1015X45

PRODUCT NAME

UNIT MILLIMETERS

> ISSUED 2023-11-23

SHEET 1 of 1