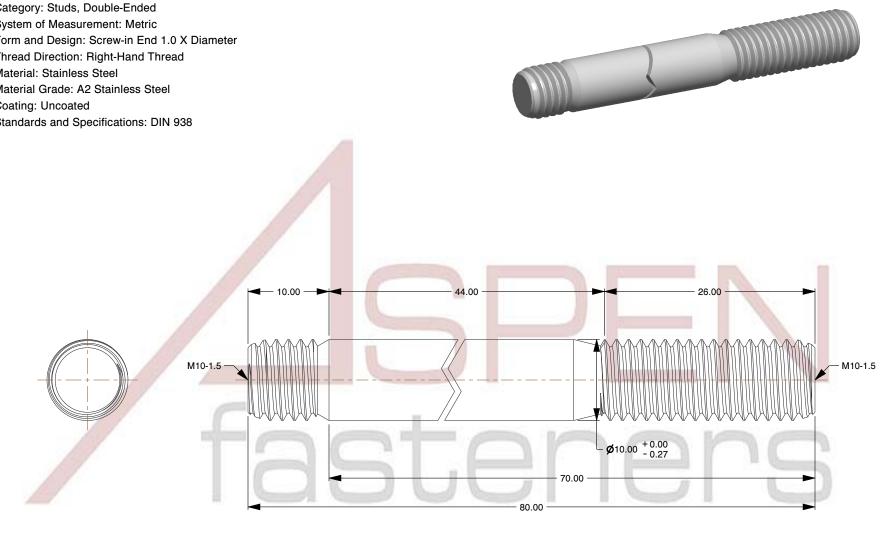

## 1. Category: Studs, Double-Ended

- 2. System of Measurement: Metric
- 3. Form and Design: Screw-in End 1.0 X Diameter
- 4. Thread Direction: Right-Hand Thread
- 5. Material: Stainless Steel
- 6. Material Grade: A2 Stainless Steel
- 7. Coating: Uncoated
- 8. Standards and Specifications: DIN 938

| PRODUCT NAME                               | UNIT         |
|--------------------------------------------|--------------|
| M10-1.5 X 70mm DIN 938, Metric, Studs,     | MILLIMETERS  |
| Double-Ended, Screw-in End 1.0 X Diameter, | ISSUED       |
| A2 Stainless Steel                         | 2023-11-23   |
| PART NUMBER: ME388-1015X70                 | SHEET 1 of 1 |