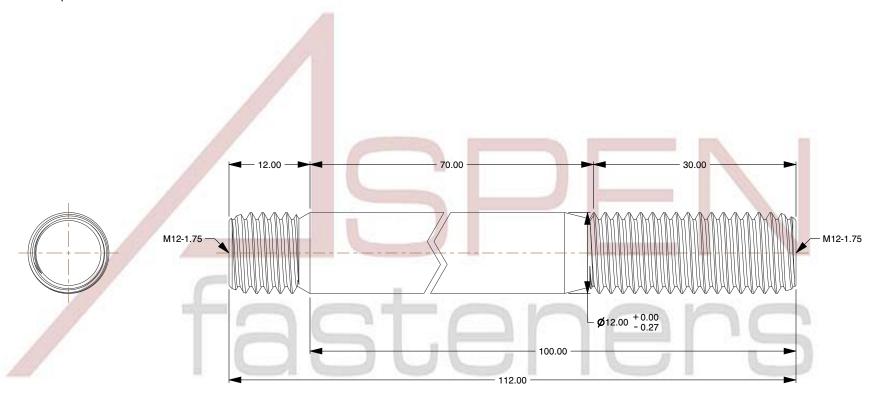

## NOTES:

1. Category: Studs, Double-Ended

2. System of Measurement: Metric

3. Form and Design: Screw-in End 1.0 X Diameter

4. Thread Direction: Right-Hand Thread

5. Material: Stainless Steel

6. Material Grade: A2 Stainless Steel

7. Coating: Uncoated

8. Standards and Specifications: DIN 938

This file and any associated information and specifications are provided for reference and evaluation purposes only and is subject to change without notice. Aspen Fasteners Inc. makes no representations, warranties, or guarantees as to the

SCALE 0.070

PRODUCT NAME
M12-1.75 X 100mm DIN 938, Metric, Studs,
Double-Ended, Screw-in End 1.0 X Diameter,
A2 Stainless Steel

PART NUMBER: ME388-12175X100

UNIT MILLIMETERS

> ISSUED 2023-11-23

SHEET 1 of 1