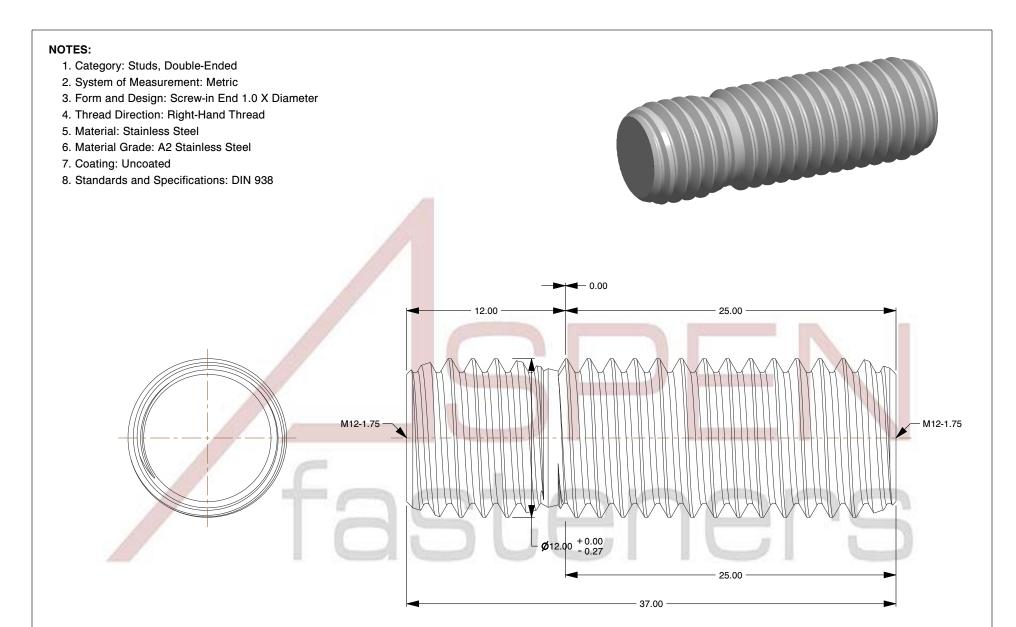

SCALE 0.138

ic.

PRODUCT NAME
M12-1.75 X 25mm DIN 938, Metric, Studs,
Double-Ended, Screw-in End 1.0 X Diameter,
A2 Stainless Steel

PART NUMBER: ME388-12175X25

UNIT MILLIMETERS

> ISSUED 2023-11-23

SHEET 1 of 1