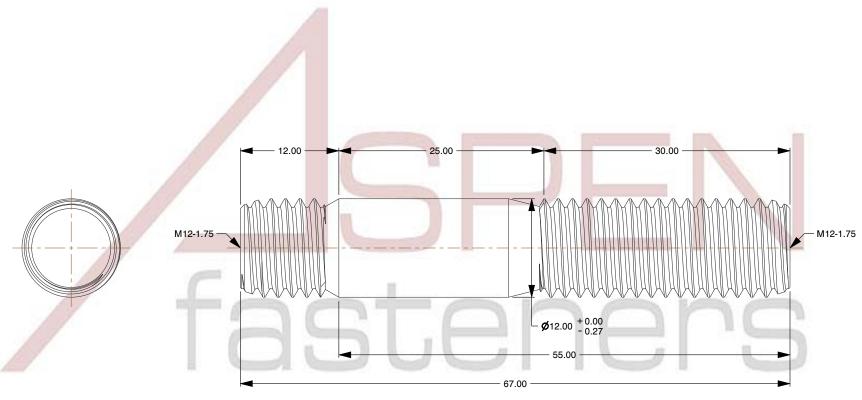

SCALE 0.085

PRODUCT NAME
M12-1.75 X 55mm DIN 938, Metric, Studs,
Double-Ended, Screw-in End 1.0 X Diameter,
A2 Stainless Steel

PART NUMBER: ME388-12175X55

UNIT MILLIMETERS

> ISSUED 2023-11-23

SHEET 1 of 1