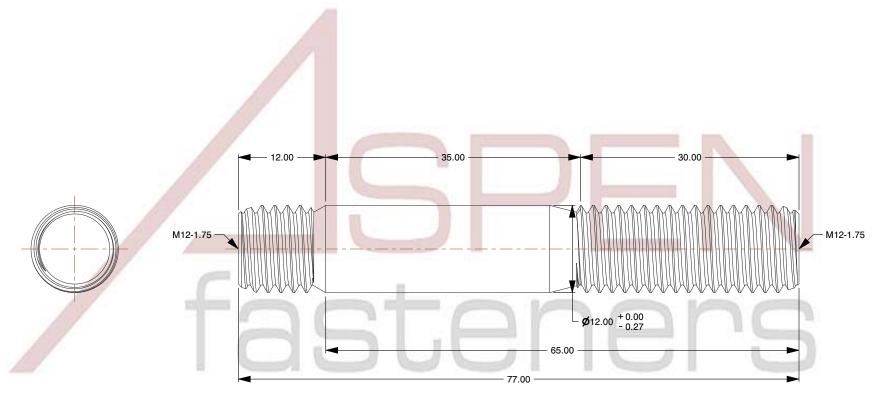

## NOTES:

1. Category: Studs, Double-Ended

2. System of Measurement: Metric

3. Form and Design: Screw-in End 1.0 X Diameter

4. Thread Direction: Right-Hand Thread

5. Material: Stainless Steel

6. Material Grade: A2 Stainless Steel

7. Coating: Uncoated

8. Standards and Specifications: DIN 938

This file and any associated information and specifications are provided for reference and evaluation purposes only and is subject to change without notice. Aspen Fasteners Inc. makes no representations, warranties, or guarantees as to the

SCALE 0.076

PRODUCT NAME
M12-1.75 X 65mm DIN 938, Metric, Studs,
Double-Ended, Screw-in End 1.0 X Diameter,
A2 Stainless Steel

PART NUMBER: ME388-12175X65

UNIT MILLIMETERS

> ISSUED 2023-11-23

SHEET 1 of 1