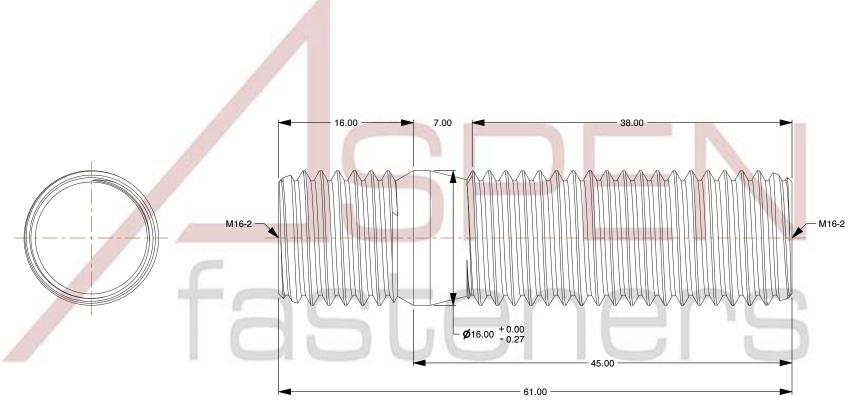

## NOTES:

1. Category: Studs, Double-Ended

2. System of Measurement: Metric

3. Form and Design: Screw-in End 1.0 X Diameter

4. Thread Direction: Right-Hand Thread

5. Material: Stainless Steel

6. Material Grade: A2 Stainless Steel

7. Coating: Uncoated

8. Standards and Specifications: DIN 938

This file and any associated information and specifications are provided for reference and evaluation purposes only and is subject to change without notice. Aspen Fasteners Inc. makes no representations, warranties, or guarantees as to the

SCALE 0.088

PRODUCT NAME
M16-2.0 X 45mm DIN 938, Metric, Studs,
Double-Ended, Screw-in End 1.0 X Diameter,
A2 Stainless Steel

PART NUMBER: ME388-1620X45

UNIT MILLIMETERS

> ISSUED 2023-11-23

SHEET 1 of 1