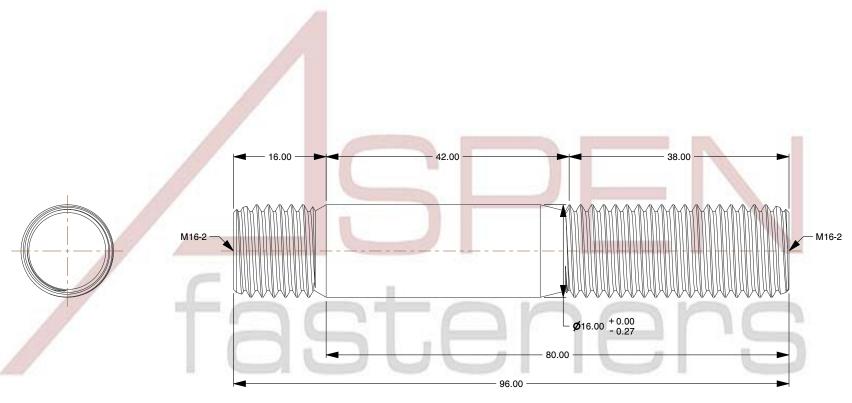

## NOTES:

1. Category: Studs, Double-Ended

2. System of Measurement: Metric

3. Form and Design: Screw-in End 1.0 X Diameter

4. Thread Direction: Right-Hand Thread

5. Material: Stainless Steel

6. Material Grade: A2 Stainless Steel

7. Coating: Uncoated

8. Standards and Specifications: DIN 938

This file and any associated information and specifications are provided for reference and evaluation purposes only and is subject to change without notice. Aspen Fasteners Inc. makes no representations, warranties, or guarantees as to the

PART NUMBER: ME388-1620X80

PRODUCT NAME

UNIT MILLIMETERS

> ISSUED 2023-11-23

SHEET 1 of 1