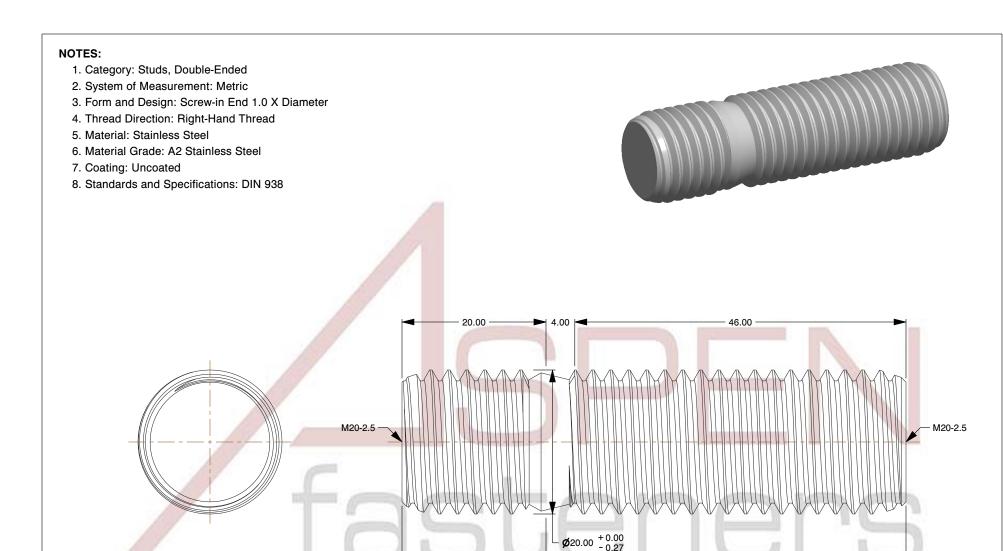

SCALE 0.075

70.00

M20-2.5 X 50mm DIN 938, Metric, Studs, Double-Ended, Screw-in End 1.0 X Diameter, A2 Stainless Steel

PRODUCT NAME

PART NUMBER: ME388-2025X50

UNIT MILLIMETERS

ISSUED 2023-11-23

SHEET 1 of 1