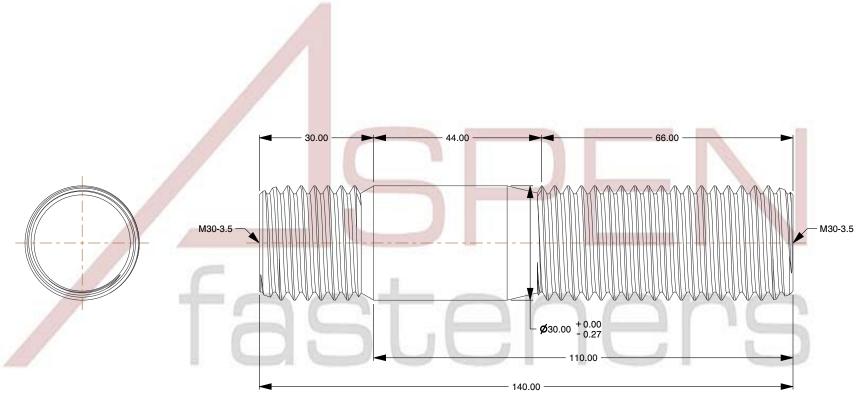

## NOTES:

1. Category: Studs, Double-Ended

2. System of Measurement: Metric

3. Form and Design: Screw-in End 1.0 X Diameter

4. Thread Direction: Right-Hand Thread

5. Material: Stainless Steel

6. Material Grade: A2 Stainless Steel

7. Coating: Uncoated

8. Standards and Specifications: DIN 938

This file and any associated information and specifications are provided for reference and evaluation purposes only and is subject to change without notice. Aspen Fasteners Inc. makes no representations, warranties, or guarantees as to the

SCALE 0.040

PRODUCT NAME
M30-3.5 X 110mm DIN 938, Metric, Studs,
Double-Ended, Screw-in End 1.0 X Diameter,
A2 Stainless Steel

PART NUMBER: ME388-3035X110

UNIT MILLIMETERS

> ISSUED 2023-11-23

SHEET 1 of 1