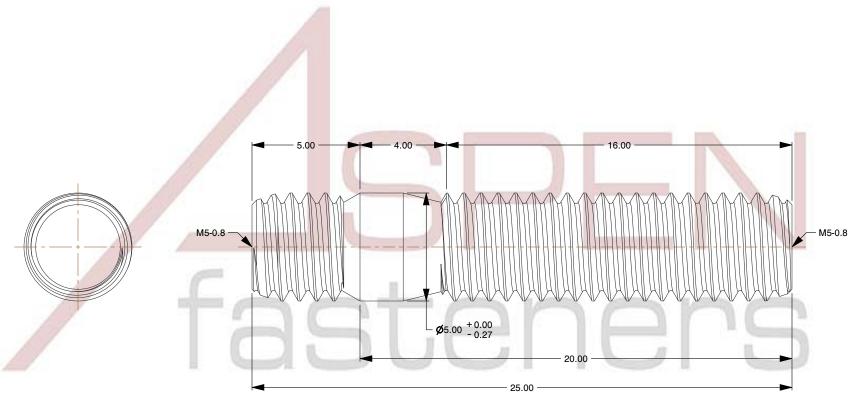

## NOTES:

1. Category: Studs, Double-Ended

2. System of Measurement: Metric

3. Form and Design: Screw-in End 1.0 X Diameter

4. Thread Direction: Right-Hand Thread

5. Material: Stainless Steel

6. Material Grade: A2 Stainless Steel

7. Coating: Uncoated

8. Standards and Specifications: DIN 938

This file and any associated information and specifications are provided for reference and evaluation purposes only and is subject to change without notice. Aspen Fasteners Inc. makes no representations, warranties, or guarantees as to the

SCALE 0.225

PRODUCT NAME
M5-0.8 X 20mm DIN 938, Metric, Studs,
Double-Ended, Screw-in End 1.0 X Diameter,
A2 Stainless Steel

PART NUMBER: ME388-508X20

UNIT MILLIMETERS

ISSUED 2023-11-23

SHEET 1 of 1