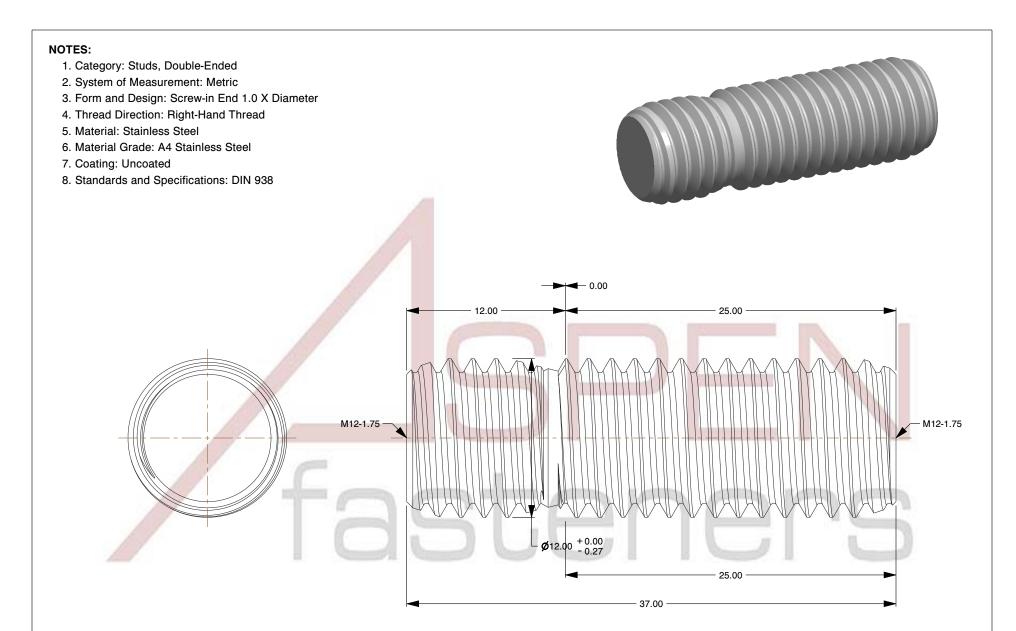

SCALE 0.138

M12-1.75 X 25mm DIN 938, Metric, Studs, Double-Ended, Screw-in End 1.0 X Diameter, A4 Stainless Steel

PRODUCT NAME

PART NUMBER: ME389-12175X25

UNIT MILLIMETERS

> ISSUED 2023-11-23

SHEET 1 of 1