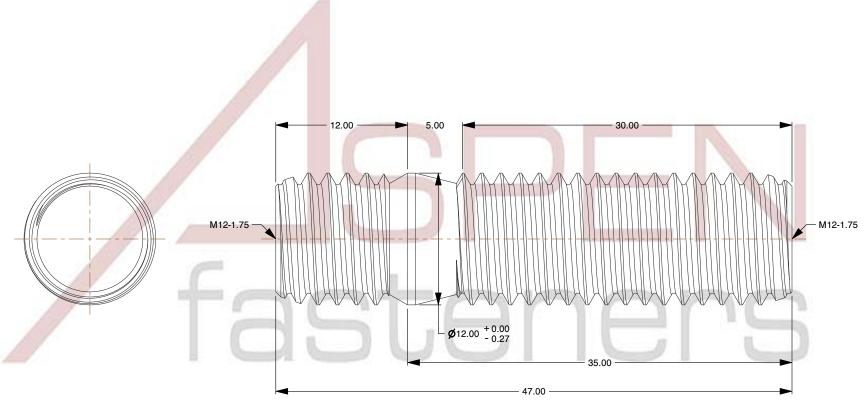

SCALE 0.114

PRODUCT NAME
M12-1.75 X 35mm DIN 938, Metric, Studs,
Double-Ended, Screw-in End 1.0 X Diameter,
A4 Stainless Steel

PART NUMBER: ME389-12175X35

UNIT MILLIMETERS

> ISSUED 2023-11-23

SHEET 1 of 1