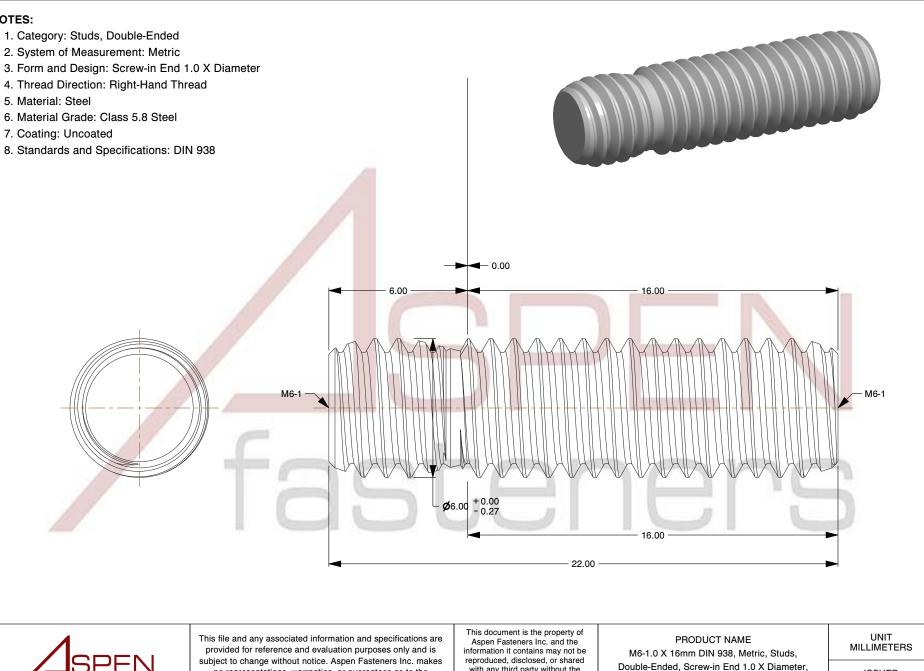

reproduced, disclosed, or shared with any third party without the expressed written permission of Aspen Fasteners Inc. SCALE 0.241

| PRODUCT NAME<br>M6-1.0 X 16mm DIN 938, Metric, Studs,              | UNIT<br>MILLIMETERS  |
|--------------------------------------------------------------------|----------------------|
| uble-Ended, Screw-in End 1.0 X Diameter,<br>Class 5.8 Steel, Plain | ISSUED<br>2023-11-23 |
| PART NUMBER: ME387-610X16                                          | SHEET 1 of 1         |
|                                                                    |                      |