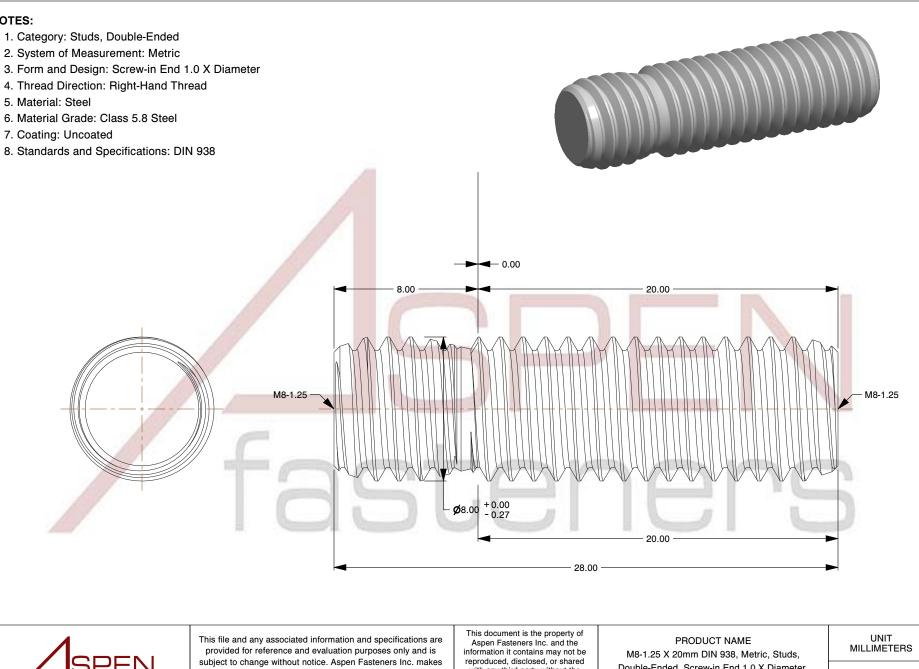

www.aspenfasteners.com

fasteners

no representations, warranties, or guarantees as to the appropriateness, accuracy, completeness, or suitability for any purpose of the file, information or specifications. You are solely responsible for the use of the file, information, or specifications.

reproduced, disclosed, or shared with any third party without the expressed written permission of Aspen Fasteners Inc. SCALE 0.188

| of                                         |              |
|--------------------------------------------|--------------|
| PRODUCT NAME                               | UNIT         |
| De M8-1.25 X 20mm DIN 938, Metric, Studs,  | MILLIMETERS  |
| Double-Ended, Screw-in End 1.0 X Diameter, | ISSUED       |
| Class 5.8 Steel, Plain                     | 2023-11-23   |
| PART NUMBER: ME387-8125X20                 | SHEET 1 of 1 |