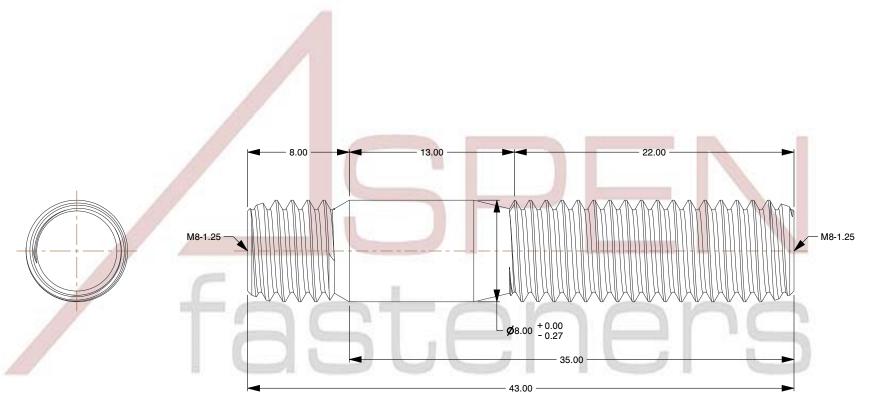

## NOTES:

1. Category: Studs, Double-Ended

2. System of Measurement: Metric

3. Form and Design: Screw-in End 1.0 X Diameter

4. Thread Direction: Right-Hand Thread

5. Material: Steel

6. Material Grade: Class 5.8 Steel

7. Coating: Uncoated

8. Standards and Specifications: DIN 938

This file and any associated information and specifications are provided for reference and evaluation purposes only and is subject to change without notice. Aspen Fasteners Inc. makes no representations, warranties, or guarantees as to the

SCALE 0.132

PRODUCT NAME
M8-1.25 X 35mm DIN 938, Metric, Studs,
Double-Ended, Screw-in End 1.0 X Diameter,
Class 5.8 Steel, Plain

PART NUMBER: ME387-8125X35

UNIT MILLIMETERS

> ISSUED 2023-11-23

SHEET 1 of 1