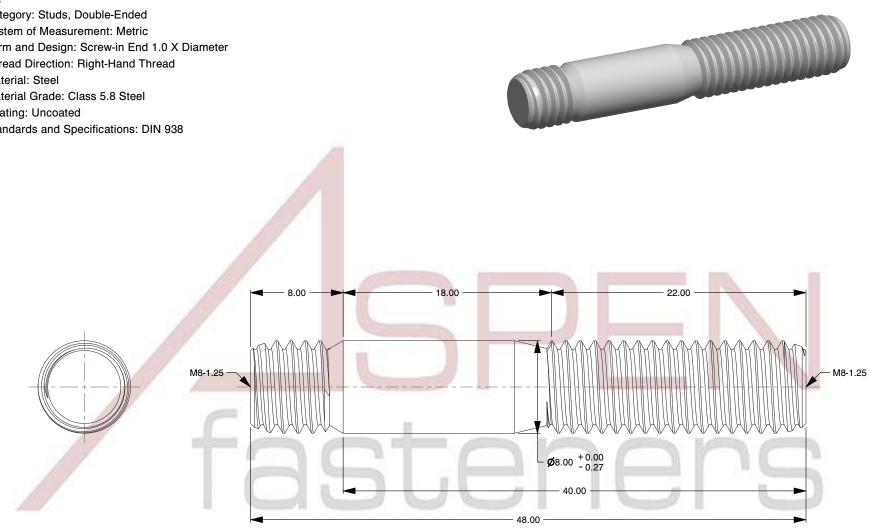

## 1. Category: Studs, Double-Ended

- 2. System of Measurement: Metric
- 3. Form and Design: Screw-in End 1.0 X Diameter
- 4. Thread Direction: Right-Hand Thread
- 5. Material: Steel
- 6. Material Grade: Class 5.8 Steel
- 7. Coating: Uncoated
- 8. Standards and Specifications: DIN 938

This document is the property of UNIT MILLIMETERS This file and any associated information and specifications are PRODUCT NAME Aspen Fasteners Inc. and the provided for reference and evaluation purposes only and is information it contains may not be M8-1.25 X 40mm DIN 938, Metric, Studs, subject to change without notice. Aspen Fasteners Inc. makes reproduced, disclosed, or shared Double-Ended, Screw-in End 1.0 X Diameter, with any third party without the no representations, warranties, or guarantees as to the ISSUED expressed written permission of Class 5.8 Steel, Plain fasteners appropriateness, accuracy, completeness, or suitability for any 2023-11-23 Aspen Fasteners Inc. purpose of the file, information or specifications. You are solely www.aspenfasteners.com responsible for the use of the file, information, or specifications. SCALE 0.121 PART NUMBER: ME387-8125X40 SHEET 1 of 1