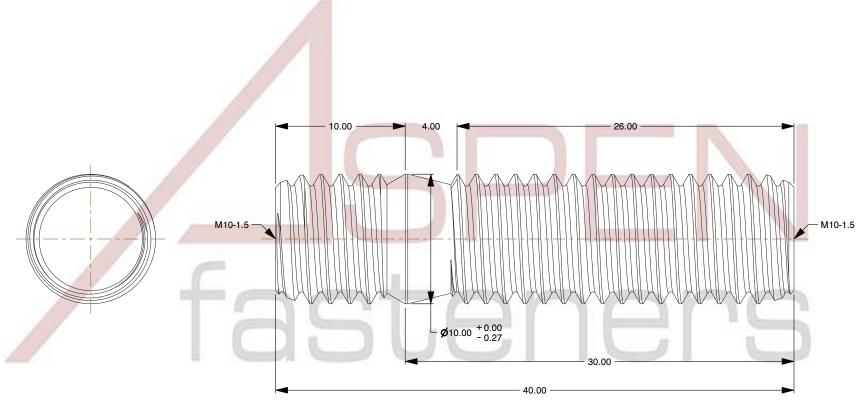

## NOTES: 1. Cate

1. Category: Studs, Double-Ended

2. System of Measurement: Metric

3. Form and Design: Screw-in End 1.0 X Diameter

4. Thread Direction: Right-Hand Thread

5. Material: Stainless Steel

6. Material Grade: A2 Stainless Steel

7. Coating: Uncoated

8. Standards and Specifications: DIN 938

This file and any associated information and specifications are provided for reference and evaluation purposes only and is subject to change without notice. Aspen Fasteners Inc. makes no representations, warranties, or guarantees as to the

SCALE 0.135

M10-1.5 X 30mm DIN 938, Metric, Studs, Double-Ended, Screw-in End 1.0 X Diameter, A2 Stainless Steel

PART NUMBER: ME388-1015X30

PRODUCT NAME

UNIT MILLIMETERS

> ISSUED 2023-11-23

SHEET 1 of 1