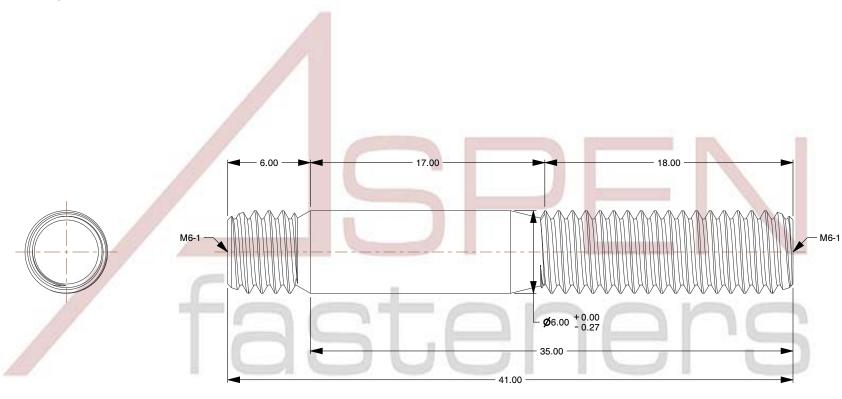

## NOTES:

1. Category: Studs, Double-Ended

2. System of Measurement: Metric

3. Form and Design: Screw-in End 1.0 X Diameter

4. Thread Direction: Right-Hand Thread

5. Material: Stainless Steel

6. Material Grade: A2 Stainless Steel

7. Coating: Uncoated

8. Standards and Specifications: DIN 938

This file and any associated information and specifications are provided for reference and evaluation purposes only and is subject to change without notice. Aspen Fasteners Inc. makes no representations, warranties, or guarantees as to the

SCALE 0.144

PRODUCT NAME
M6-1.0 X 35mm DIN 938, Metric, Studs,
Double-Ended, Screw-in End 1.0 X Diameter,
A2 Stainless Steel

PART NUMBER: ME388-610X35

UNIT MILLIMETERS

> ISSUED 2023-11-23

SHEET 1 of 1